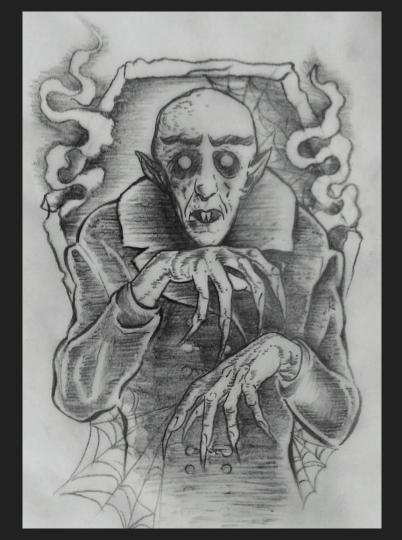

#### October 20th: Nosferatu-esday

Draw a vampire\*\*

October 21st: Werewolf Wednesday