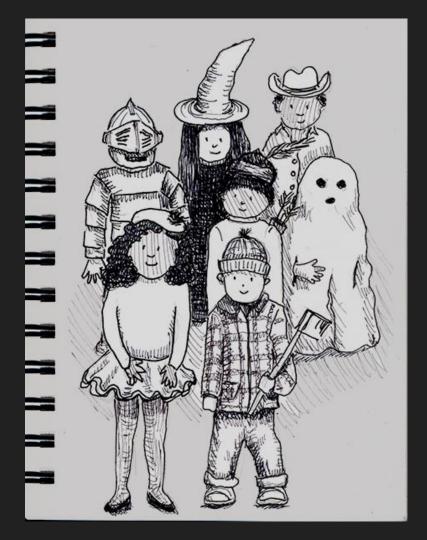

#### October 28th: Tarot Card Thursday

October 30th: Dr. Jekyll and Mr. Fryd-day